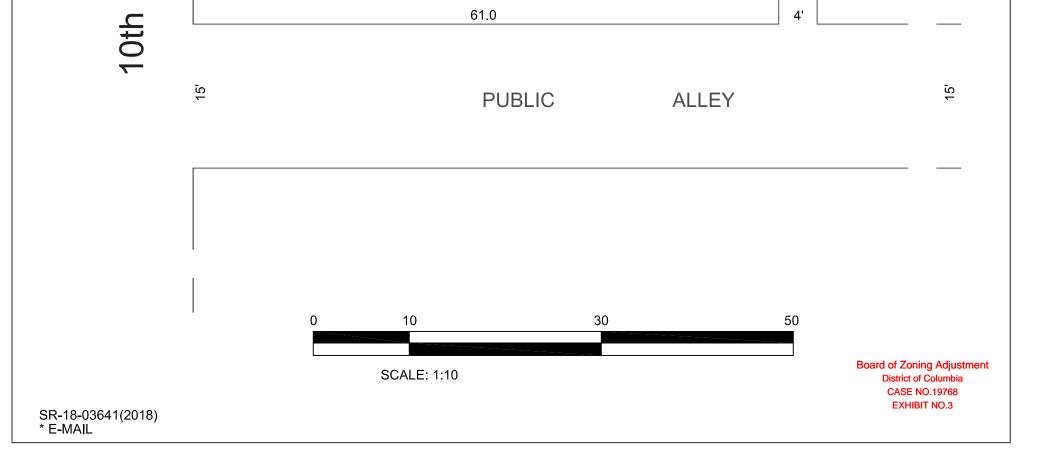

## DISTRICT OF COLUMBIA GOVERNMENT OFFICE OF THE SURVEYOR

|                                                                                                                                                                                                                        |                | OFFIC | CE OF THE SURV                                                                                                                                                                                                                                                                                                                                                                                                                                                                                                                                                                                                                                                                                                                                                                                                                                                                                                                                                                                                                                                                                                                                                                                                                                                                                                                                                                                                                                                                                                                                                                                                                                                                                                                                                                                                                                                                                                                                                                                                                                                                                                        | EYOR                                     |         |          |                          |  |
|------------------------------------------------------------------------------------------------------------------------------------------------------------------------------------------------------------------------|----------------|-------|-----------------------------------------------------------------------------------------------------------------------------------------------------------------------------------------------------------------------------------------------------------------------------------------------------------------------------------------------------------------------------------------------------------------------------------------------------------------------------------------------------------------------------------------------------------------------------------------------------------------------------------------------------------------------------------------------------------------------------------------------------------------------------------------------------------------------------------------------------------------------------------------------------------------------------------------------------------------------------------------------------------------------------------------------------------------------------------------------------------------------------------------------------------------------------------------------------------------------------------------------------------------------------------------------------------------------------------------------------------------------------------------------------------------------------------------------------------------------------------------------------------------------------------------------------------------------------------------------------------------------------------------------------------------------------------------------------------------------------------------------------------------------------------------------------------------------------------------------------------------------------------------------------------------------------------------------------------------------------------------------------------------------------------------------------------------------------------------------------------------------|------------------------------------------|---------|----------|--------------------------|--|
| Washington, D.C., March 7, 2018<br>Plat for Building Permit of: SQUARE 363 LOTS 105 - 106<br>Scale: 1 inch = 10 feet<br>Recorded in Book 12 Page 67<br>Receipt No. 18-03641 Drawn by: A.S.<br>Furnished to: WILL TEASS |                |       | I hereby certify that on this plat on which the Office of the Surveyor has drawn the dimensions of this lot, I have accurately and completely depicted and labeled the following: 1) all existing buildings and improvements - including parking spaces, covered porches, decks and retaining walls over four feet above grade, and any existing face-on-line or party wall labeled as such, well as projections and improvements in public space - with complete and accurate dimensions; 2) all proposed demolition or raze of existing buildings duly labeled as such; all proposed buildings and improvements - including parking spaces, covered porches, decks and retaining walls over four feet above grade, any existing face-on-line or party wall labeled as such; all proposed buildings and improvements - including parking spaces, covered porches, decks and retaining walls over four feet above grade, any existing face-on-line or party wall labeled as such; as well as projections and improvements in public space and the improvements used to satisfy pervious surface or green area ratio requirements - with complete and accurate dimensions, in conformity with the plans submitted with building permit application; and 3) any existing chimney or vent on an adjacent property that is located within 10 feet of this lot. I also hereby certify that: 1) my depiction on this plat, as detailed above, is accurate and complete as of the date of my signature hereon; 2) there is no elevation change exceeding ten feet measured between lot lines; or if so, this elevation change is depicted on a site plan submitted with the plans for this permit application; 3) I have/have not (circle one) filed a subdivision application with the Office of the Surveyor; 4) I have/have not (circle one) filed a subdivision application with the Office of the Surveyor on which I will depict all existing and proposed construction and which I will depict all existing and proposed construction and plans as shown on this plat, that I shall obtain an updated plat from the O |                                          |         |          |                          |  |
|                                                                                                                                                                                                                        |                |       | Signature:                                                                                                                                                                                                                                                                                                                                                                                                                                                                                                                                                                                                                                                                                                                                                                                                                                                                                                                                                                                                                                                                                                                                                                                                                                                                                                                                                                                                                                                                                                                                                                                                                                                                                                                                                                                                                                                                                                                                                                                                                                                                                                            |                                          |         |          | ate:                     |  |
| Surv                                                                                                                                                                                                                   | Surveyor, D.C. |       |                                                                                                                                                                                                                                                                                                                                                                                                                                                                                                                                                                                                                                                                                                                                                                                                                                                                                                                                                                                                                                                                                                                                                                                                                                                                                                                                                                                                                                                                                                                                                                                                                                                                                                                                                                                                                                                                                                                                                                                                                                                                                                                       | Printed Name: Relationship to Lot Owner: |         |          |                          |  |
| Ş                                                                                                                                                                                                                      | 17.0           | 106   |                                                                                                                                                                                                                                                                                                                                                                                                                                                                                                                                                                                                                                                                                                                                                                                                                                                                                                                                                                                                                                                                                                                                                                                                                                                                                                                                                                                                                                                                                                                                                                                                                                                                                                                                                                                                                                                                                                                                                                                                                                                                                                                       |                                          | ALLEY 4 | 4'       | and include stamp below. |  |
| N.N.                                                                                                                                                                                                                   |                |       |                                                                                                                                                                                                                                                                                                                                                                                                                                                                                                                                                                                                                                                                                                                                                                                                                                                                                                                                                                                                                                                                                                                                                                                                                                                                                                                                                                                                                                                                                                                                                                                                                                                                                                                                                                                                                                                                                                                                                                                                                                                                                                                       |                                          |         | ALL      |                          |  |
|                                                                                                                                                                                                                        |                |       | 61.0                                                                                                                                                                                                                                                                                                                                                                                                                                                                                                                                                                                                                                                                                                                                                                                                                                                                                                                                                                                                                                                                                                                                                                                                                                                                                                                                                                                                                                                                                                                                                                                                                                                                                                                                                                                                                                                                                                                                                                                                                                                                                                                  |                                          |         | <u>0</u> |                          |  |
| STREET,                                                                                                                                                                                                                | 17.0           | 105   |                                                                                                                                                                                                                                                                                                                                                                                                                                                                                                                                                                                                                                                                                                                                                                                                                                                                                                                                                                                                                                                                                                                                                                                                                                                                                                                                                                                                                                                                                                                                                                                                                                                                                                                                                                                                                                                                                                                                                                                                                                                                                                                       |                                          | 17.0    | PUBLIC   |                          |  |